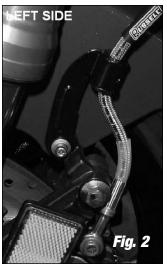

- 1. Remove factory brake hose assembly, noting routing. Cap off master cylinder and caliper ports.
- Install Russell right-side hose banjo with compound bend onto right caliper so that hose is directed up and in. Install Russell left-side hose banjo with straight bend onto left caliper so that hose is directed up and in. Locate hoses with factory brackets around hose grommets (See Fig. 1 and Fig. 2).
- 3. Route hoses up through wire retainer to master cylinder, similar to factory upper hose routing. Install hoses onto master cylinder with supplied double-banjo bolt. Left banjo goes next to master cylinder and bends forward and above right banjo. Orient banjos towards factory wire hose retainer (**See Fig. 3**).